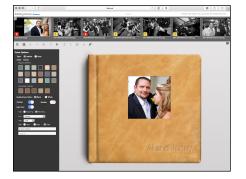

## **Application and User-Interface Design**

I designed all the features, functions, flow, and UI of this cloud-based album designer for professional photographers, which served over 7000 users. KISS was the only company in the industry with such an offering. The KISS designer allowed photographers to design albums, share slideshows with customers, get feedback and approval, and place orders.

In addition to designing the application, I configured the ticketing system to keep thousands of customers happy. Because of my system design, the support staff could be limited to only two full-time employees.